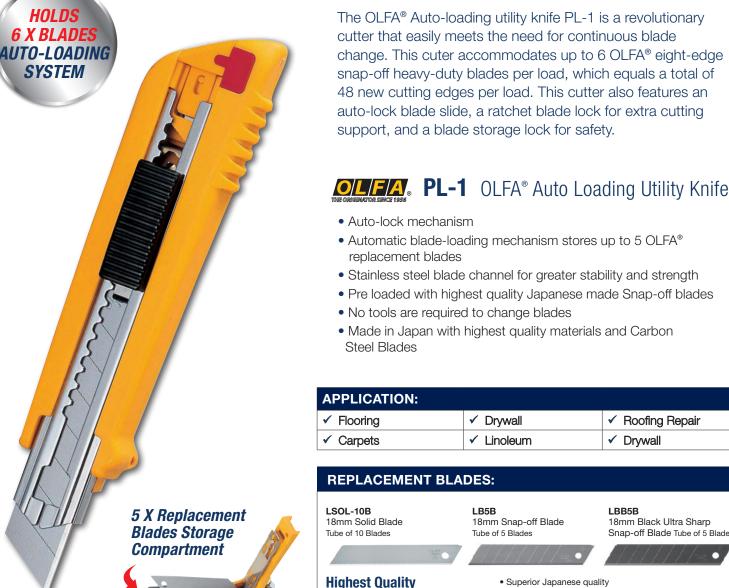

# |**0|L|F|A**| **OLFA® AUTO-LOADING UTILITY KNIFE** WITH BLADE STORAGE PL-1

Code: PL-1

Superior Japanese guality

- Made from the finest Japanese quality tool steel
- · Best quality and most accurate snap off blade
- · Sharpest cutting blade on the market
- · Last longer going head to head against any other blades

# **BLADE CHANGING INSTRUCTIONS:**

Push down the Red "Unlock" button

Open blade compartment.

**Snap Blades** 

Carefully fit up to 6 x **OLFA** replacement blades in blade compartment.