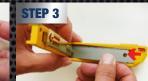

LBB5B

Return the blade slider to the start position for a new blade to automatically load