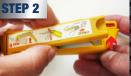

## **RELOADING NEW BLADE:**

Push the blade slider to the end position and carefully take out the last segment of the blade.

✓ Roofing Repair

18mm Black Ultra Sharp

Snap-off Blade Tube of 5 Blades

✓ Drywall