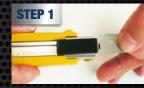

# **BLADE CHANGING INSTRUCTIONS:**

Push down the Red "Unlock" button

Open blade compartment.

**Snap Blades** 

Carefully fit up to 6 x **OLFA** replacement blades in blade compartment.