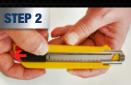

## **RELOADING NEW BLADE:**

Push the blade slider to the end position and carefully take out the last segment of the blade.

✓ Roofing Repair

18mm Black Ultra Sharp

Snap-off Blade Tube of 5 Blades

✓ Drywall

LBB5B

Return the blade slider to the start position for a new blade to automatically load