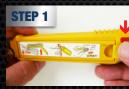

# **BLADE CHANGING INSTRUCTIONS:**

Push down the Red "Unlock" button

Open blade compartment.

**Snap Blades** 

Carefully fit up to 6 x **OLFA** replacement blades in blade compartment.